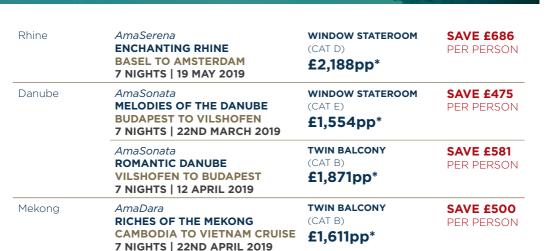

## 2019 25% Savings

**AmaDolce** 

*AmaPrima* 

**TULIP TIME** 

TASTE OF BORDEUX

**BORDEUX ROUNDTRIP** 

7 NIGHTS | 2 MAY 2019

AMSTERDAM ROUNDTRIP

7 NIGHTS | 23 MARCH 2019

France

Dutch &

Belgian

Waterways

WINDOW STATEROOM

WINDOW STATEROOM

(CAT E)

(CAT D)

£2,135pp\*

£1,713pp\*

**SAVE £669** 

PER PERSON

**SAVE £528** 

PER PERSON