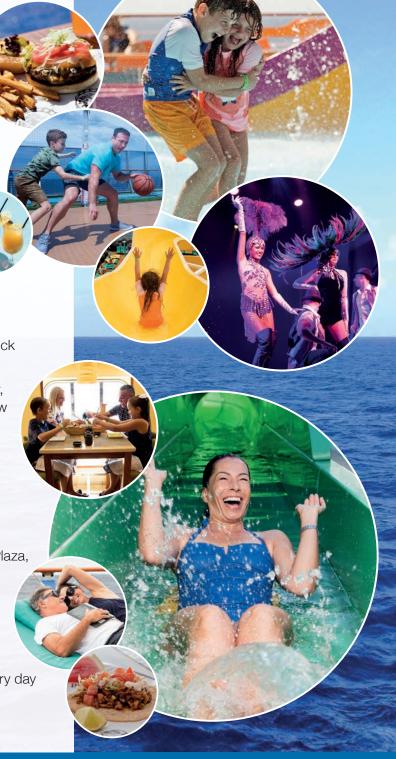

Accommodation

3 Pools & heated spas

**Child-free Serenity**<sup>™</sup> Retreat

Iced water, cordial, tea and coffee

Sauna & steam room

Entry to 16 bars and lounges

**Sports/Basketball court,** jogging track and two-deck fitness centre

**Theme Nights** such as a Mexican Mega Deck Party, Caribbean/Island Theme Night, an 80s Rock 'n' Glow Deck Party, Elegant Night and Serenity Nights – dancing under the stars

9 hole mini golf course

Onboard Water Park with Green Thunder, Carnival's Twister Waterslide<sup>™</sup> and SplashZone with mini racing-slides

Main meals & snacks from the International Food Plaza, Deli, Main Restaurant, Fat Jimmy's C-Side BBQ<sup>△</sup>, Taste Bar, Bluelguana Cantina<sup>△</sup>, Guy's Burger Joint<sup>△</sup> plus Pizza Pirate and Swirls ice-cream open 24/7

**Entertainment** including stage shows, live bands, comedy and karaoke

Over 45 onboard activities per day, which vary every day

Award-winning Kids' Programs

△ Only on Carnival Spirit